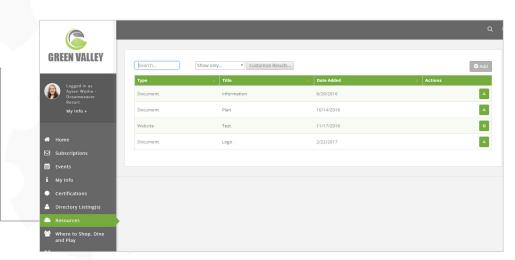

#### **RESOURCE LIBRARY**

Post videos, links, and other member-specific documents in one place to share with members.