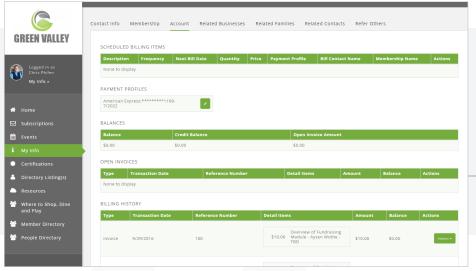

## MANAGE YOUR MEMBERSHIP

Pay invoices, as well as post and view Hot Deals, job postings, member-to-member discounts, events, and news.