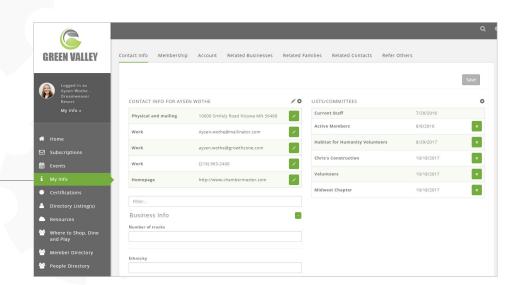

# EASILY UPDATE PROFILE

Members can easily update contact information, upload their photos, and choose preferences and other account settings.