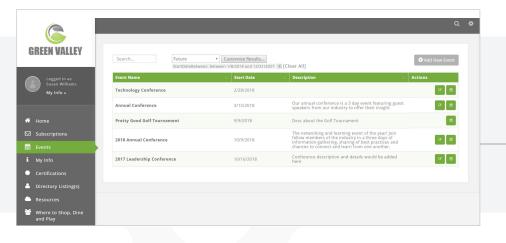

The Info Hub is an online password-protected community for our members. It is a hub for daily interactions, allowing members to easily access our membership resources and benefits. It's accessible to our members via the "Member Login" link on our website.

### A FEW INFO HUB FEATURES

#### **CLEAN DESIGN**

The straightforward layout is built for ease-of-use and finding information quickly.





## MANAGE YOUR MEMBERSHIP

Pay invoices, as well as post and view Hot Deals, job postings, member-to-member discounts, events, and news.

#### **RESOURCE LIBRARY**

Post videos, links, and other member-specific documents in one place to share with members.







#### **ENHANCED DIRECTORY**

Members can search to find other members and filter search results by keyword or category.





#### **EVENTS**

Register and pay for events right in the Info Hub.

# EASILY UPDATE PROFILE

Members can easily update contact information, upload their photos, and choose preferences and other account settings.