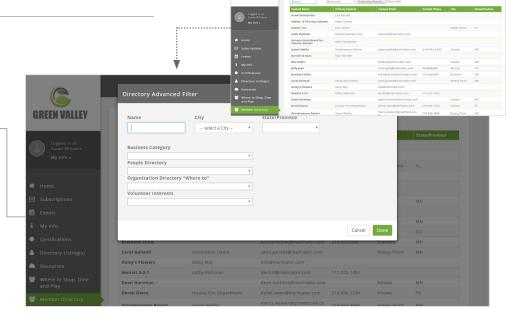

#### **ENHANCED DIRECTORY**

Members can search to find other members and filter search results by keyword or category.