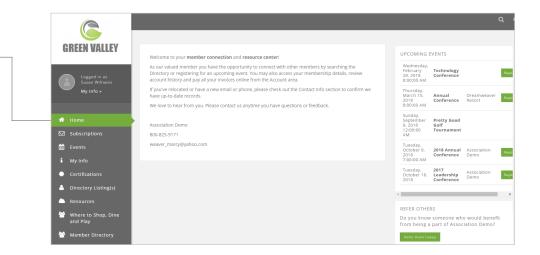

The Info Hub is an online password-protected community for our members. It is a hub for daily interactions, allowing members to easily access our membership resources and benefits. It's accessible to our members via the "Member Login" link on our website.

#### **CLEAN DESIGN**

The straightforward layout is built for ease-of-use and finding information quickly.

## MANAGE YOUR MEMBERSHIP

Pay invoices, as well as post and view Hot Deals, job postings, member-to-member discounts, events, and news.